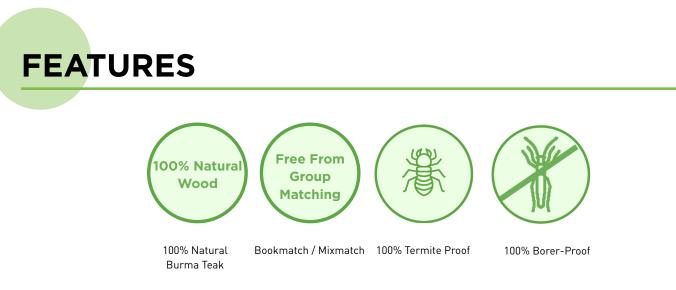

## WOOD VENEERS

Teak Veneers

**Recon Veneers** 

Imported Veneers

**Exotic Veneers** 