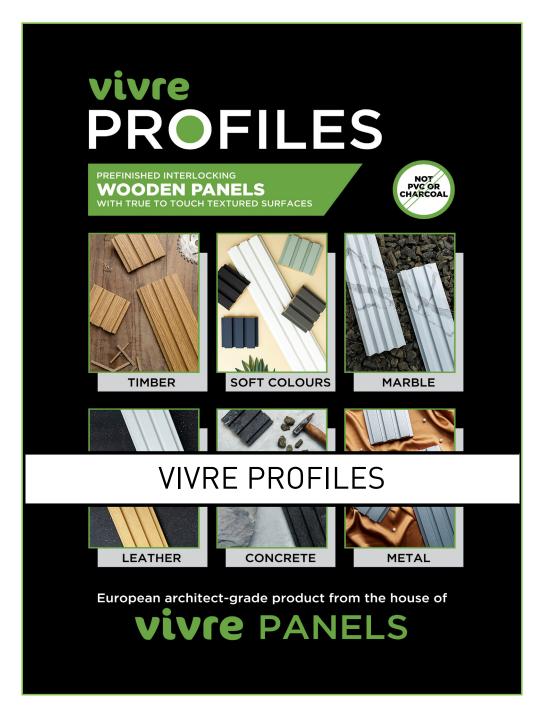

## **VIVRE DECOR**

Vivre Profiles

Vivre PETG: High Gloss Laminates

Vivre PVC Marble

Vivre Evo Wood

Vivre Louvers

Vivre WPC Exterior Profiles

## **VIVRE DECOR**

**Timber Profiles** 

Soft Touch Colour Profiles Marble Profiles

Leather Profiles

**Concrete Profiles** 

Metal Profiles

High Water Resistant

Height Customization Upto 12ft