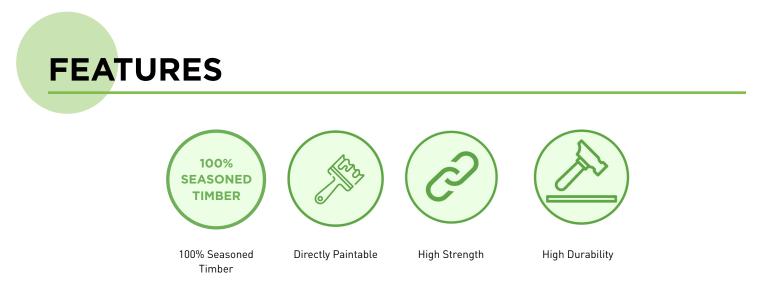

## **FEA**TURES

Various Finishes Possible

#### **RUBBERWOOD: FINGER JOINT WOOD BOARD**

vivre PANELS15