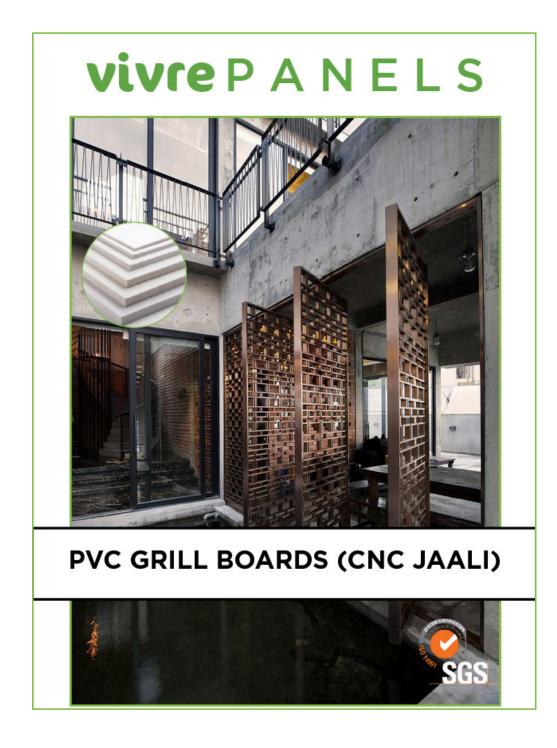

aintable

Acoustic Application



## **FEA**TURES











Sound Absorption

Water Absorption

High Density

Bending Strength

Thermal Conductivity



# Seatures100% Malaysian<br/>Hardwood10% Water Proof10% Termite ProofChemically TreatedDirectly PaintableExtraordinary Tensile<br/>Streight & Rigidity

## vivre P A N E L S



#### LAMINATED PLYWOOD

## **FEA**TURES





## WOOD VENEERS







#### vivre PANELS23









vivre PANELS25







## VIVRE PVC





100% Malaysian

Hardwood

100% Water Proof

100% Termite Proof

100% Formaldehyde, Phenol & Toxic Free

Fire Retardant

#### Clean and Odour-less



### **FEATURES**

**SGS TESTED** 





100% Malaysian Hardwood

100% Water Proof

100% Termite Proof

100% Formaldehyde,



Fire Retardant



Clean and Odour-less

Phenol & Toxic Free



### **FEATURES**

**SGS TESTED** 



100% Termite Proof



Fire Retardant



Clean and Odour-less

100% Malaysian Hardwood

100% Water Proof

100% Formaldehyde, Phenol & Toxic Free









**dvivrepanels** 



vivrepanels.com



facebook.com/vivrepanels/