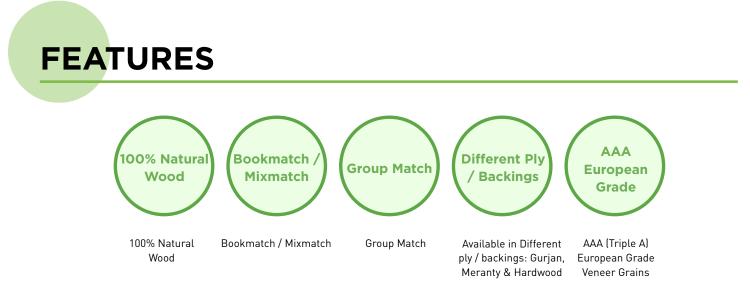

## WOOD VENEERS

Teak Veneers

**Recon Veneers** 

Imported Veneers

**Exotic Veneers** 