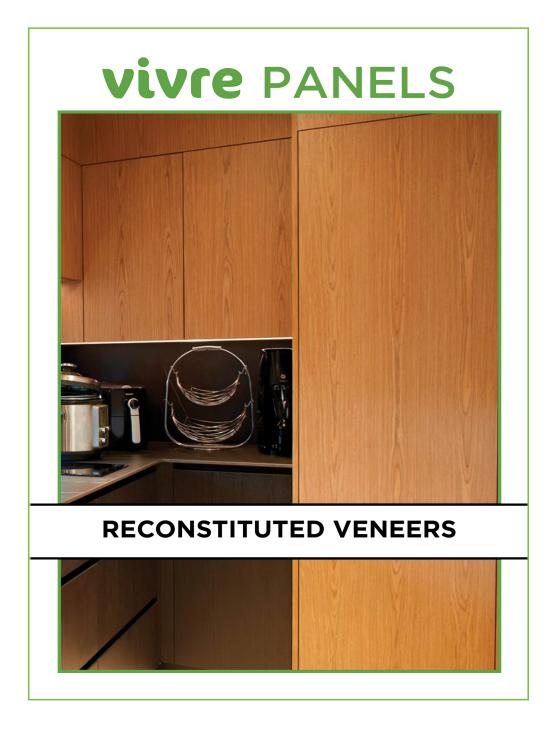

## WOOD VENEERS

Teak Veneers

**Recon Veneers** 

Imported Veneers

**Exotic Veneers** 