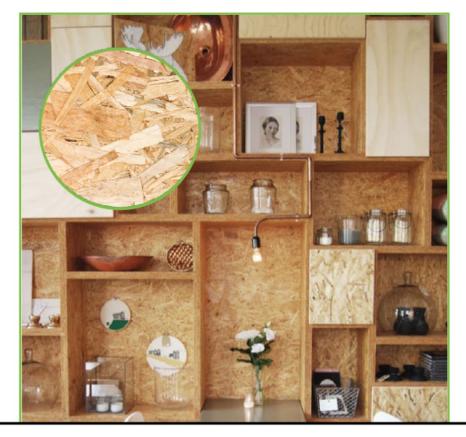

#### **ORIENTED STRAND BOARD (OSB)**

KG

#### Directly Paintable

Acoustic Application

## **FEA**TURES

Sound Absorption

Water Absorption

High Density

Bending Strength

Thermal Conductivity