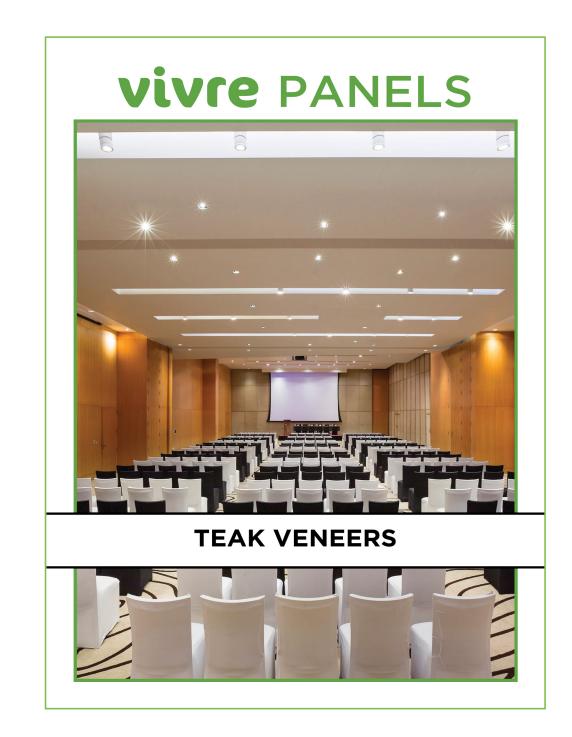

## WOOD VENEERS

Teak Veneers

**Recon Veneers** 

Imported Veneers

**Exotic Veneers** 