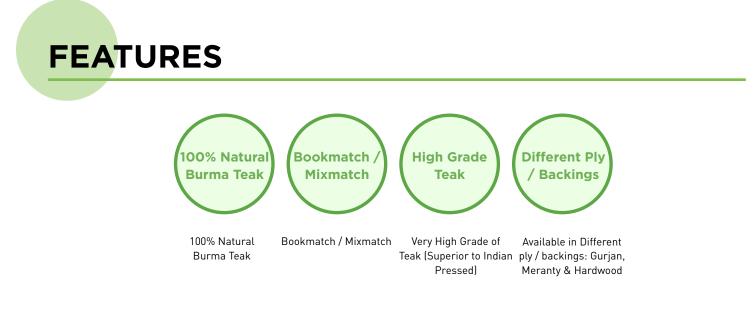

## WOOD VENEERS

Teak Veneers

**Recon Veneers** 

Imported Veneers

**Exotic Veneers** 