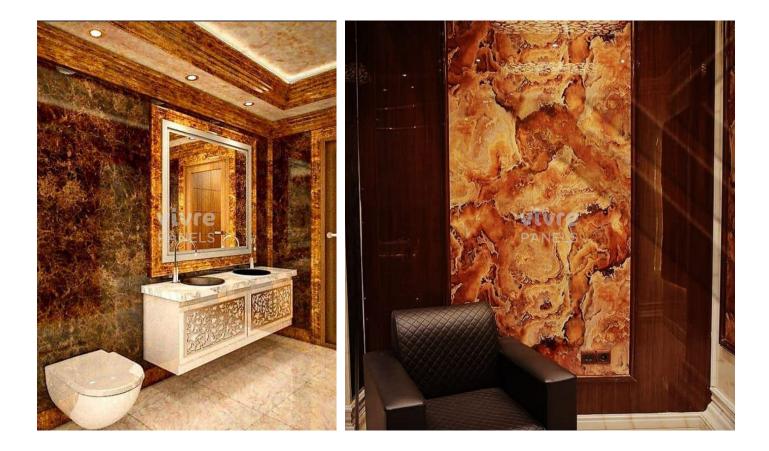

### INTRODUCTION OF UV MARBLE

A beautiful artistic sheet inspired by the choicest marble designs that is perfect for walls, ceilings or any other interior application.

It is easy to install, simple to maintain, does not break easily and provides an ultra-glamorous look and feel.

The sheets come in a wide range of colors and textures that make it suitable for both home and commercial spaces, ensuring endless possibilities.

### **UV MARBLE APPLICATIONS**