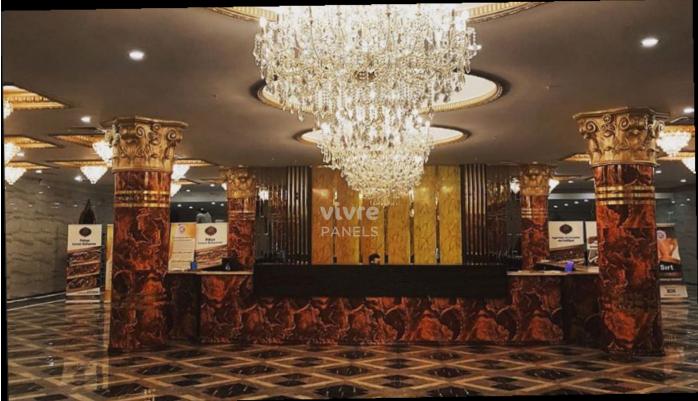

ook and feel.

The sheets come in a wide range of colors and textures that make it suitable for both home and commercial spaces, ensuring endless possibilities.

### **AVAILABLE THICKNESS - 3mm**

#### **STANDARD SIZE - 8ft x 4ft**

## FEATURES AND SPECIFICATIONS



## SPECIFICATIONS



UV Marble Size: 8' x 4' x 3 mm

# INSTALLATION



1. Apply adhesive on base surface



2. Apply adhesive on back of the Marble sheet



3. Stick sheet onto the surface and press for proper adhesion



4. Remove the protective film



.

5. Repeat as per your design

### **VIVRE PVC MARBLE**



Due to the nature of the printing process, the colors depicted in the brochure may vary compared to actual samples. Printed colors and images are to be used as a guide only.







### **UV MARBLE APPLICATIONS**

























# **PRODUCT CATEGORIES**





- Birch Plywood
- Rubberwood Finger Joint Board
- Keuring (Gurjan) Plywood
- Oriented Strand Board (OSB)
- Laminated (Melamine) Plywood
- MDF
- Insulated Softboard (Pin Board)
- Malaysian Solid Wood Door



- Teak Veneers
- Reconstituted Veneers
- Imported Veneers (< 4 mm)
- Exotic Veneers (.55+)





- Vivre PVC Foam Boards
- Vivre PVC Solid Doors
- Vivre PVC Grill Boards (CNC Jalis)

- Vivre Profiles
- Vivre PETG Sheets
- Evowood: Solid Wood Panels
- Vivre PVC Marble Sheets
- Vivre Louvers
- Vivre WPC Exterior Profiles

# vivre PANELS





info@vivrepanels.com

www.vivrepanels.com



facebook.com/vivrepanels/



Qvivrepanels

Note:

We reserve the right to change product specifications or its availability in this catalogue. Although we tr