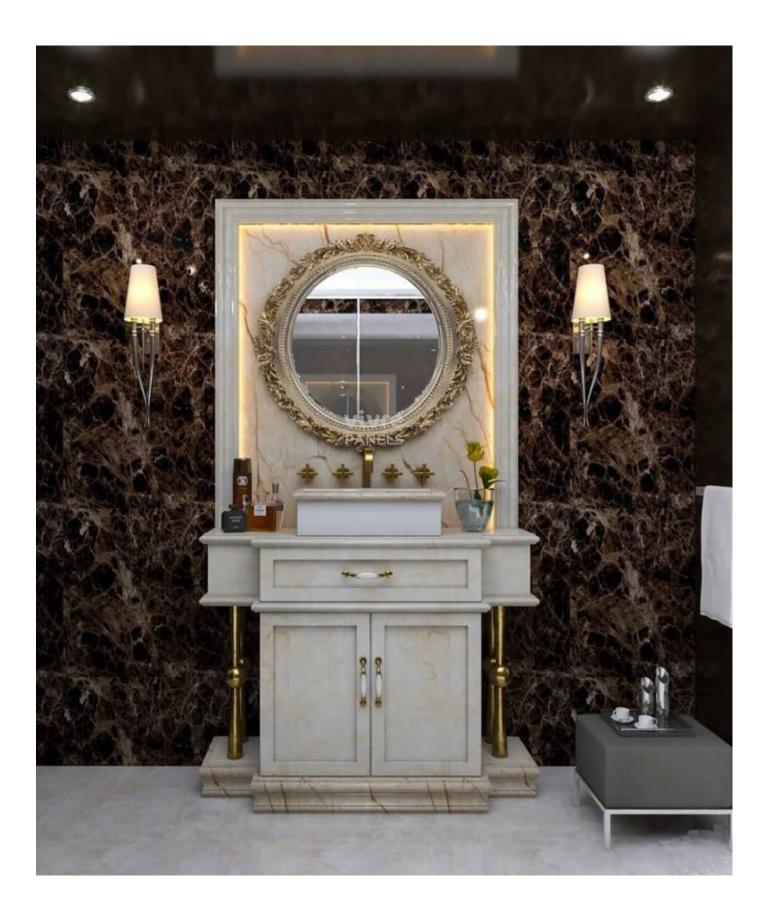

k and feel.

The sheets come in a wide range of colors and textures that make it suitable for both home and commercial spaces, ensuring endless possibilities.

### **AVAILABLE THICKNESS - 3mm**

#### **STANDARD SIZE - 8ft x 4ft**

## FEATURES AND SPECIFICATIONS



## SPECIFICATIONS



UV Marble Size: 8' x 4' x 3 mm

# INSTALLATION



1. Apply adhesive on base surface



2. Apply adhesive on back of the Marble sheet



3. Stick sheet onto the surface and press for proper adhesion



4. Remove the protective film



.

5. Repeat as per your design

### **VIVRE PVC MARBLE**



Due to the nature of the printing process, the colors depicted in the brochure may vary compared to actual samples. Printed colors and images are to be used as a guide only.







### **UV MARBLE APPLICATIONS**

























# **PRODUCT CATEGORIES**





- Birch Plywood
- Rubberwood Finger Joint Board
- Keuring (Gurjan) Plywood
- Oriented Strand Board (OSB)
- Laminated (Melamine) Plywood
- MDF
- Insulated Softboard (Pin Board)
- Malaysian Solid Wood Door



- Teak Veneers
- Reconstituted Veneers
- Imported Veneers (< 4 mm)
- Exotic Veneers (.55+)





- Vivre PVC Foam Boards
- Vivre PVC Solid Doors
- Vivre PVC Grill Boards (CNC Jalis)

- Vivre Profiles
- Vivre PETG Sheets
- Evowood: Solid Wood Panels
- Vivre PVC Marble Sheets
- Vivre Louvers
- Vivre WPC Exterior Profiles

# vivre PANELS





info@vivrepanels.com

www.vivrepanels.com



facebook.com/vivrepanels/



Qvivrepanels

Note:

We reserve the right to change product specifications or its availability in this catalogue. Although we try