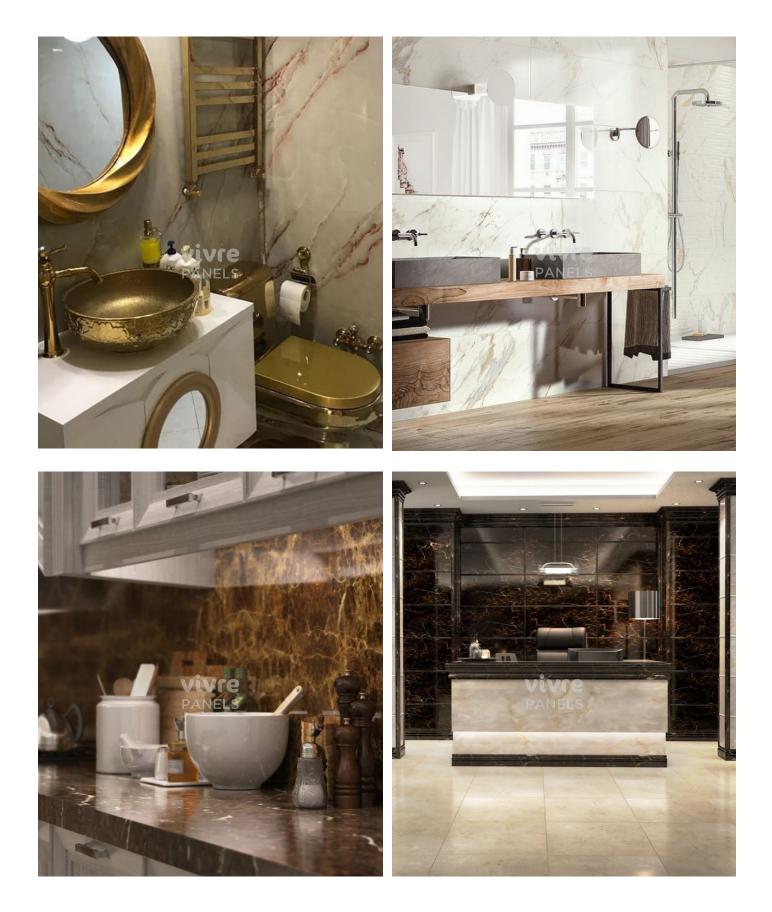

### INTRODUCTION OF UV MARBLE

A beautiful artistic sheet inspired by the choicest marble designs that is perfect for walls, ceilings or any other interior application.

It is easy to install, simple to maintain, does not break easily and provides an ultra-glamorous look and feel.

The sheets come in a wide range of colors and textures that make it suitable for both home and commercial spaces, ensuring endless possibilities.

### **UV MARBLE APPLICATIONS**