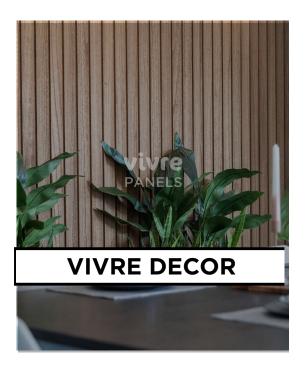

- Teak Veneers
- Reconstituted Veneers
- Imported Veneers (< 4 mm)
- Exotic Veneers (.55+)

- Vivre PVC Foam Boards
- Vivre PVC Solid Doors
- Vivre PVC Grill Boards (CNC Jalis)

- Vivre Profiles
- Vivre PETG Sheets
- Evowood: Solid Wood Panels
- Vivre PVC Marble Sheets
- Vivre Louvers
- Vivre WPC Exterior Profiles