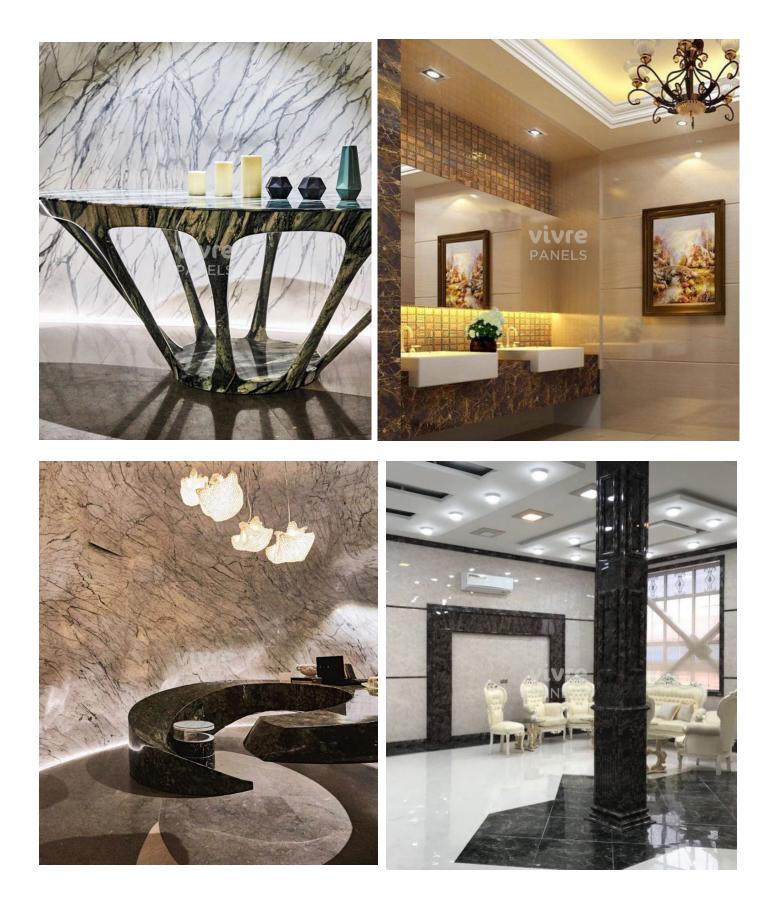

he sheets come in a wide range of colors and textures that make it suitable for both home and commercial spaces, ensuring endless possibilities.

### **AVAILABLE THICKNESS - 3mm**

#### **STANDARD SIZE - 8ft x 4ft**

## FEATURES AND SPECIFICATIONS



## SPECIFICATIONS



UV Marble Size: 8' x 4' x 3 mm

# INSTALLATION



1. Apply adhesive on base surface



2. Apply adhesive on back of the Marble sheet



3. Stick sheet onto the surface and press for proper adhesion



4. Remove the protective film



.

5. Repeat as per your design

### **VIVRE PVC MARBLE**



Due to the nature of the printing process, the colors depicted in the brochure may vary compared to actual samples. Printed colors and images are to be used as a guide only.







### **UV MARBLE APPLICATIONS**

























# **PRODUCT CATEGORIES**





- Birch Plywood
- Rubberwood Finger Joint Board
- Keuring (Gurjan) Plywood
- Oriented Strand Board (OSB)
- Laminated (Melamine) Plywood
- MDF
- Insulated Softboard (Pin Board)
- Malaysian Solid Wood Door



- Teak Veneers
- Reconstituted Veneers
- Imported Veneers (< 4 mm)
- Exotic Veneers (.55+)





- Vivre PVC Foam Boards
- Vivre PVC Solid Doors
- Vivre PVC Grill Boards (CNC Jalis)

- Vivre Profiles
- Vivre PETG Sheets
- Evowood: Solid Wood Panels
- Vivre PVC Marble Sheets
- Vivre Louvers
- Vivre WPC Exterior Profiles

# vivre PANELS





info@vivrepanels.com

www.vivrepanels.com



facebook.com/vivrepanels/



Qvivrepanels

Note:

We reserve the right to change product specifications or its availability in this catalogue. Although we try to ensure that