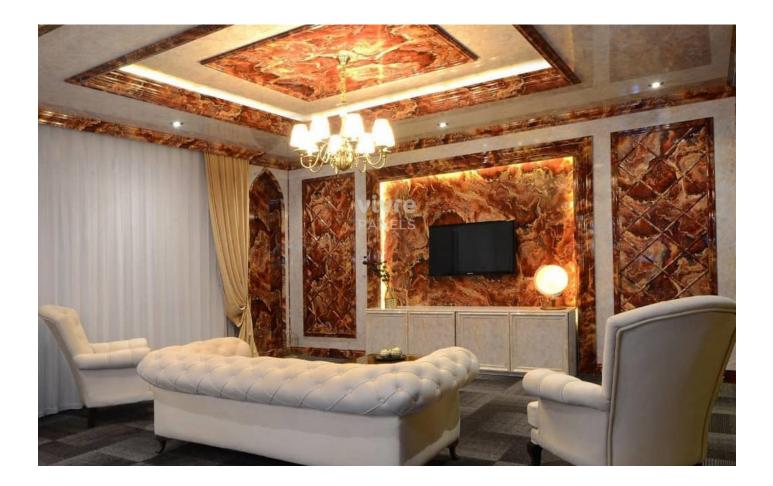

### INTRODUCTION OF UV MARBLE

A beautiful artistic sheet inspired by the choicest marble designs that is perfect for walls, ceilings or any other interior application.

It is easy to install, simple to maintain, does not break easily and provides an ultra-glamorous look and feel.

The sheets come in a wide range of colors and textures that make it suitable for both home and commercial spaces, ensuring endless possibilities.

### **UV MARBLE APPLICATIONS**