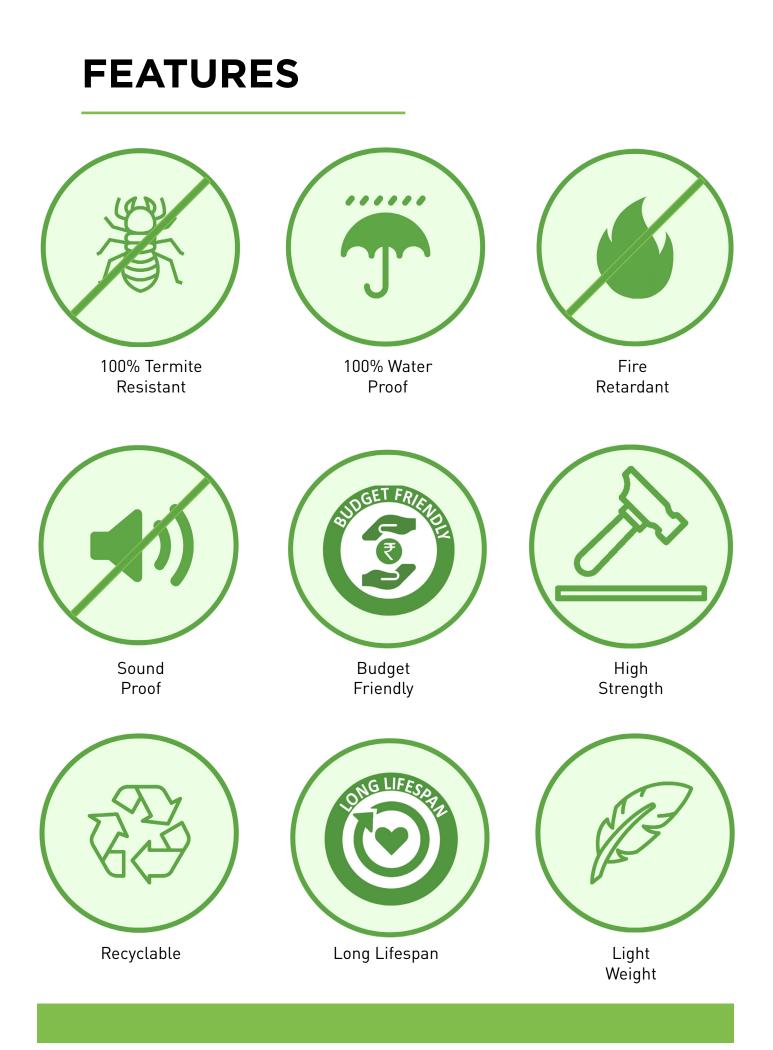

## FEATURES AND SPECIFICATIONS

## SPECIFICATIONS

UV Marble Size: 8' x 4' x 3 mm