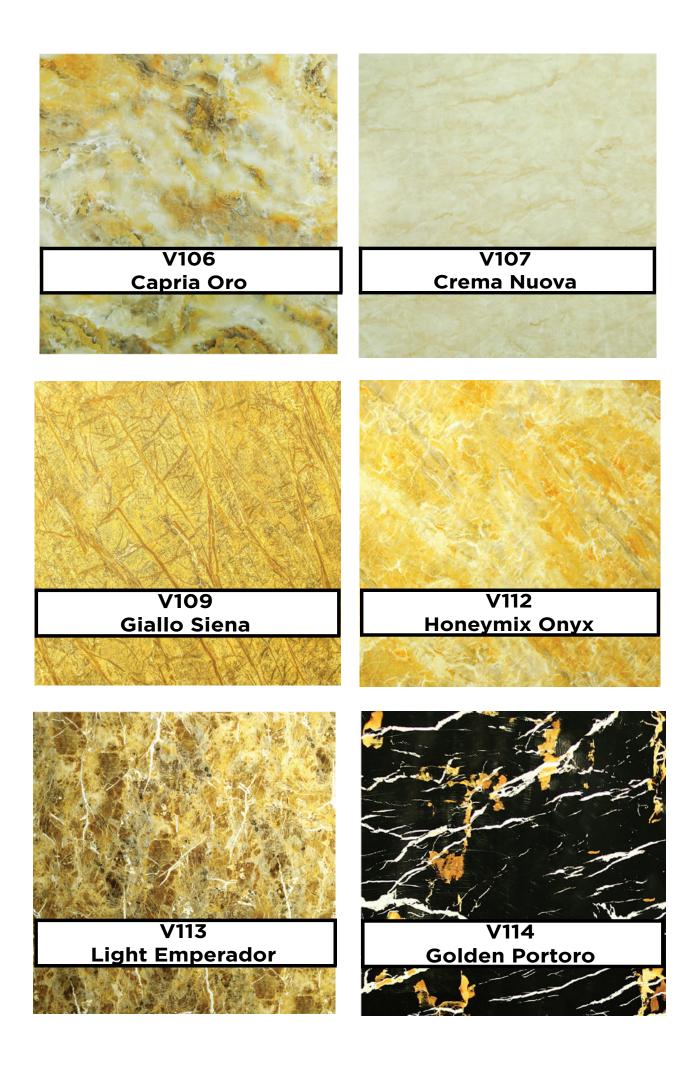

### **VIVRE PVC MARBLE**

Due to the nature of the printing process, the colors depicted in the brochure may vary compared to actual samples. Printed colors and images are to be used as a guide only.

### INTRODUCTION OF UV MARBLE

A beautiful artistic sheet inspired by the choicest marble designs that is perfect for walls, ceilings or any other interior application.

It is easy to install, simple to maintain, does not break easily and provides an ultra-glamorous look and feel.

The sheets come in a wide range of colors and textures that make it suitable for both home and commercial spaces, ensuring endless possibilities.

### **AVAILABLE THICKNESS - 3mm**

#### **STANDARD SIZE - 8ft x 4ft**