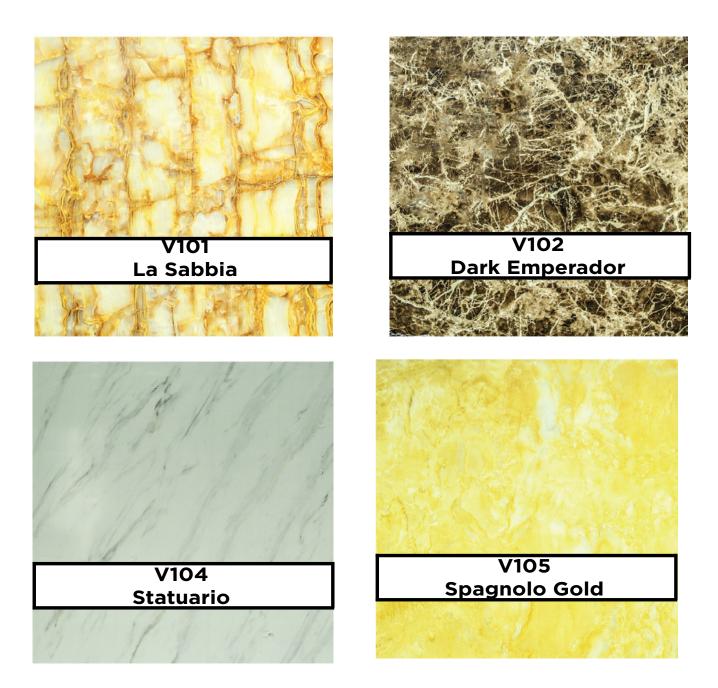

### **VIVRE PVC MARBLE**

Due to the nature of the printing process, the colors depicted in the brochure may vary compared to actual samples. Printed colors and images are to be used as a guide only.

### INTRODUCTION OF UV MARBLE

A beautiful artistic sheet inspired by the choicest marble designs that is perfect for walls, ceilings or any other interior application.

It is easy to install, simple to maintain, does not break easily and provides an ultra-glamorous look and feel.

The sheets come in a wide range of colors and textures that make it suitable for both home and commercial spaces, ensuring endless possibilities.

### **AVAILABLE THICKNESS - 3mm**

#### **STANDARD SIZE - 8ft x 4ft**