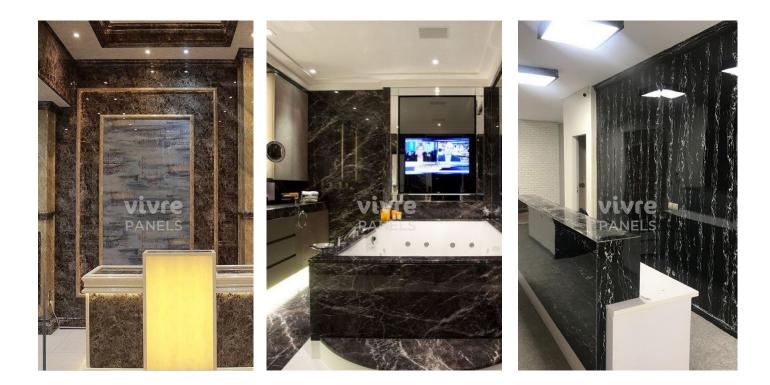

The sheets come in a wide range of colors and textures that make it suitable for both home and commercial spaces, ensuring endless possibilities.

### **AVAILABLE THICKNESS - 3mm**

#### **STANDARD SIZE - 8ft x 4ft**

## FEATURES AND SPECIFICATIONS



## SPECIFICATIONS



UV Marble Size: 8' x 4' x 3 mm

# INSTALLATION



1. Apply adhesive on base surface



2. Apply adhesive on back of the Marble sheet



3. Stick sheet onto the surface and press for proper adhesion



4. Remove the protective film



.

5. Repeat as per your design

### **VIVRE PVC MARBLE**



Due to the nature of the printing process, the colors depicted in the brochure may vary compared to actual samples. Printed colors and images are to be used as a guide only.







### **UV MARBLE APPLICATIONS**

























# **PRODUCT CATEGORIES**





- Birch Plywood
- Rubberwood Finger Joint Board
- Keuring (Gurjan) Plywood
- Oriented Strand Board (OSB)
- Laminated (Melamine) Plywood
- MDF
- Insulated Softboard (Pin Board)
- Malaysian Solid Wood Door



- Teak Veneers
- Reconstituted Veneers
- Imported Veneers (< 4 mm)
- Exotic Veneers (.55+)





- Vivre PVC Foam Boards
- Vivre PVC Solid Doors
- Vivre PVC Grill Boards (CNC Jalis)

- Vivre Profiles
- Vivre PETG Sheets
- Evowood: Solid Wood Panels
- Vivre PVC Marble Sheets
- Vivre Louvers
- Vivre WPC Exterior Profiles

# vivre PANELS





info@vivrepanels.com

www.vivrepanels.com



facebook.com/vivrepanels/



Qvivrepanels

Note:

We reserve the right to change product specifications or its availability in this catalogue. Although we try to ensure th