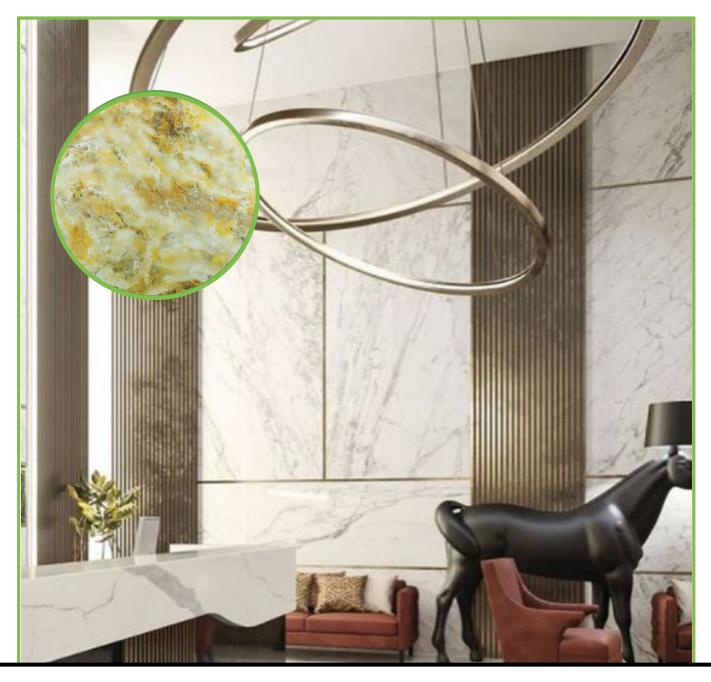

### INTRODUCTION OF UV MARBLE

A beautiful artistic sheet inspired by the choicest marble designs that is perfect for walls, ceilings or any other interior application.

It is easy to install, simple to maintain, does not break easily and provides an ultra-glamorous look and feel.

The sheets come in a wide range of colors and textures that make it suitable for both home and commercial spaces, ensuring endless possibilities.

### **UV MARBLE APPLICATIONS**