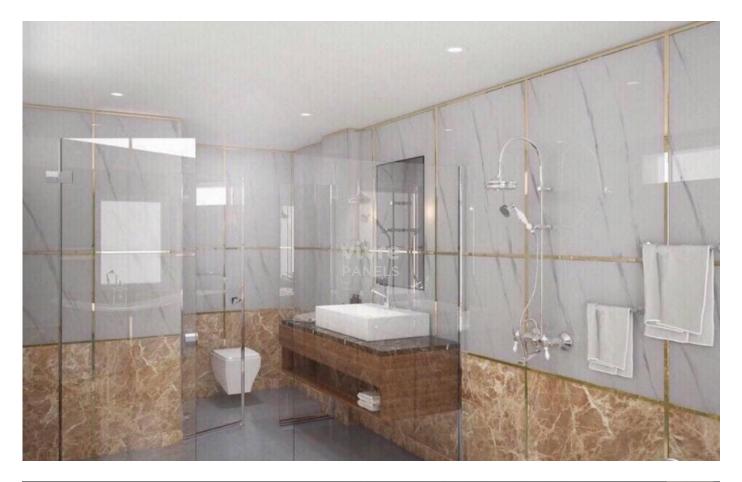

look and feel.

The sheets come in a wide range of colors and textures that make it suitable for both home and commercial spaces, ensuring endless possibilities.

### **AVAILABLE THICKNESS - 3mm**

#### **STANDARD SIZE - 8ft x 4ft**

## FEATURES AND SPECIFICATIONS



## SPECIFICATIONS



UV Marble Size: 8' x 4' x 3 mm

# INSTALLATION



1. Apply adhesive on base surface



2. Apply adhesive on back of the Marble sheet



3. Stick sheet onto the surface and press for proper adhesion



4. Remove the protective film



.

5. Repeat as per your design

### **VIVRE PVC MARBLE**



Due to the nature of the printing process, the colors depicted in the brochure may vary compared to actual samples. Printed colors and images are to be used as a guide only.







### **UV MARBLE APPLICATIONS**

























# **PRODUCT CATEGORIES**





- Birch Plywood
- Rubberwood Finger Joint Board
- Keuring (Gurjan) Plywood
- Oriented Strand Board (OSB)
- Laminated (Melamine) Plywood
- MDF
- Insulated Softboard (Pin Board)
- Malaysian Solid Wood Door



- Teak Veneers
- Reconstituted Veneers
- Imported Veneers (< 4 mm)
- Exotic Veneers (.55+)





- Vivre PVC Foam Boards
- Vivre PVC Solid Doors
- Vivre PVC Grill Boards (CNC Jalis)

- Vivre Profiles
- Vivre PETG Sheets
- Evowood: Solid Wood Panels
- Vivre PVC Marble Sheets
- Vivre Louvers
- Vivre WPC Exterior Profiles

# vivre PANELS





info@vivrepanels.com

www.vivrepanels.com



facebook.com/vivrepanels/



Qvivrepanels

Note:

We reserve the right to change product specifications or its availability in this catalogue. Although we