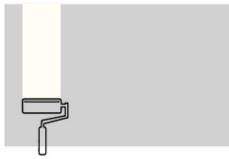

# INSTALLATION

1. Apply adhesive on base surface

2. Apply adhesive on back of the Marble sheet

3. Stick sheet onto the surface and press for proper adhesion

4. Remove the protective film

.

5. Repeat as per your design