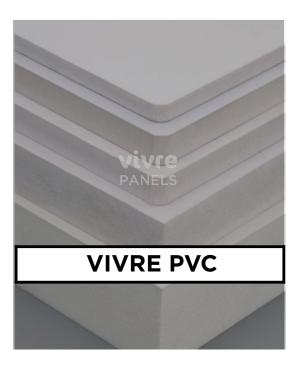

### **VIVRE PVC MARBLE**

### INTRODUCTION OF UV MARBLE

A beautiful artistic sheet inspired by the choicest marble designs that is perfect for walls, ceilings or any other interior application.

It is easy to install, simple to maintain, does not break easily and provides an ultra-glamorous look and feel.

The sheets come in a wide range of colors and textures that make it suitable for both home and commercial spaces, ensuring endless possibilities.

### **VIVRE PVC MARBLE**

Due to the nature of the printing process, the colors depicted in the brochure may vary compared to actual samples. Printed colors and images are to be used as a guide only.