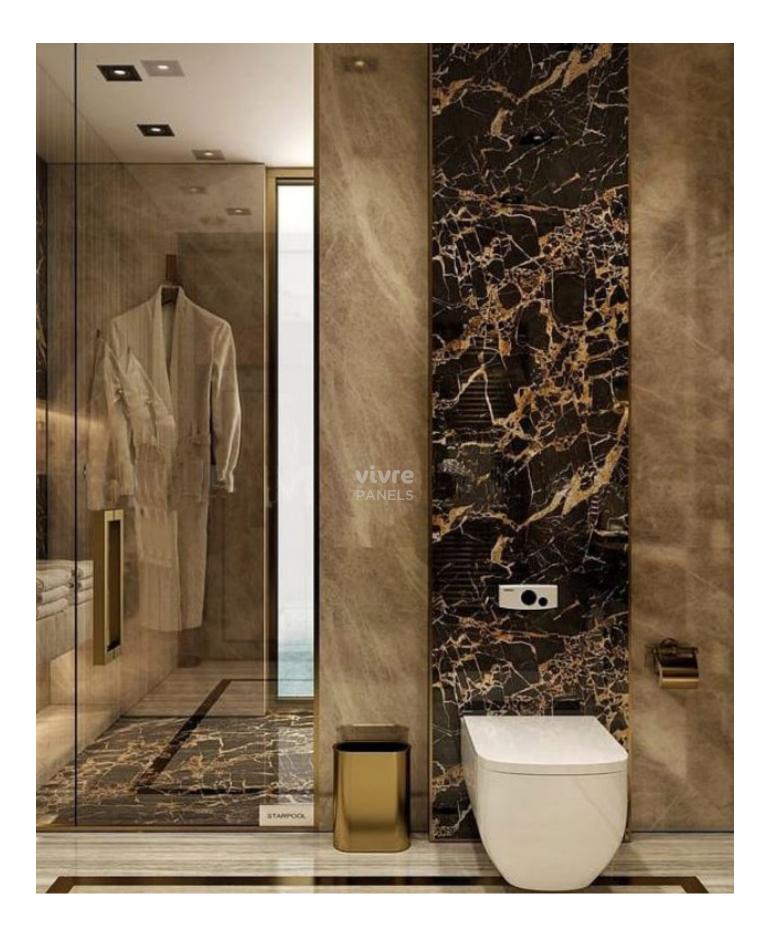

### INTRODUCTION OF UV MARBLE

A beautiful artistic sheet inspired by the choicest marble designs that is perfect for walls, ceilings or any other interior application.

It is easy to install, simple to maintain, does not break easily and provides an ultra-glamorous look and feel.

The sheets come in a wide range of colors and textures that make it suitable for both home and commercial spaces, ensuring endless possibilities.

### **UV MARBLE APPLICATIONS**