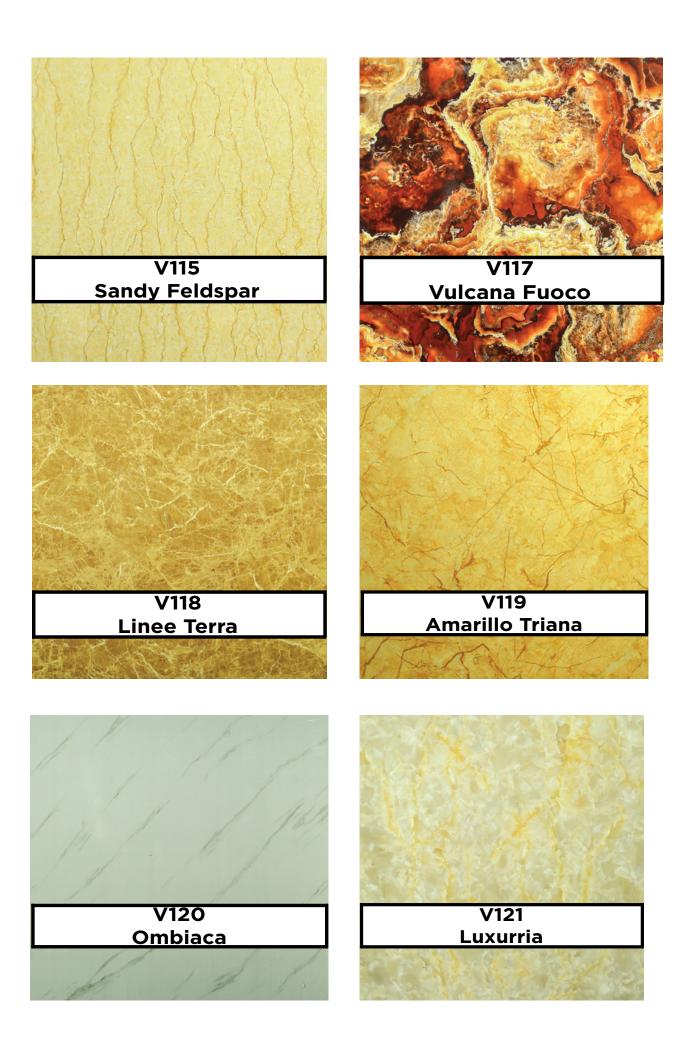

### **VIVRE PVC MARBLE**

Due to the nature of the printing process, the colors depicted in the brochure may vary compared to actual samples. Printed colors and images are to be used as a guide only.

### INTRODUCTION OF UV MARBLE

A beautiful artistic sheet inspired by the choicest marble designs that is perfect for walls, ceilings or any other interior application.

It is easy to install, simple to maintain, does not break easily and provides an ultra-glamorous look and feel.

The sheets come in a wide range of colors and textures that make it suitable for both home and commercial spaces, ensuring endless possibilities.

### **AVAILABLE THICKNESS - 3mm**

#### **STANDARD SIZE - 8ft x 4ft**