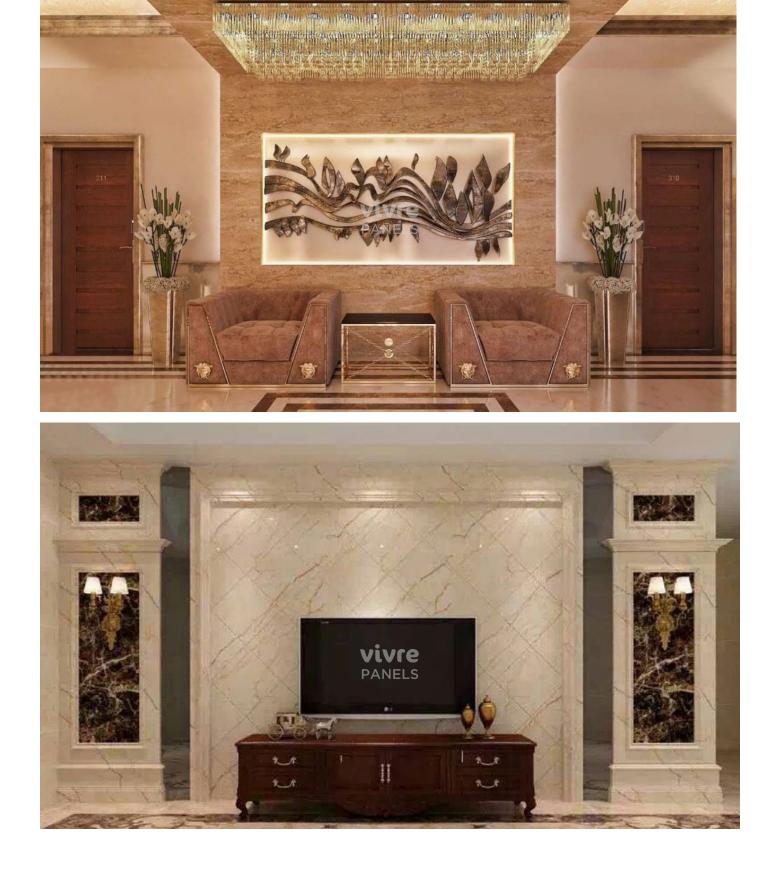

sheets come in a wide range of colors and textures that make it suitable for both home and commercial spaces, ensuring endless possibilities.

### **AVAILABLE THICKNESS - 3mm**

#### **STANDARD SIZE - 8ft x 4ft**

## FEATURES AND SPECIFICATIONS



## SPECIFICATIONS



UV Marble Size: 8' x 4' x 3 mm

# INSTALLATION



1. Apply adhesive on base surface



2. Apply adhesive on back of the Marble sheet



3. Stick sheet onto the surface and press for proper adhesion



4. Remove the protective film



.

5. Repeat as per your design

### **VIVRE PVC MARBLE**



Due to the nature of the printing process, the colors depicted in the brochure may vary compared to actual samples. Printed colors and images are to be used as a guide only.







### **UV MARBLE APPLICATIONS**

























# **PRODUCT CATEGORIES**





- Birch Plywood
- Rubberwood Finger Joint Board
- Keuring (Gurjan) Plywood
- Oriented Strand Board (OSB)
- Laminated (Melamine) Plywood
- MDF
- Insulated Softboard (Pin Board)
- Malaysian Solid Wood Door



- Teak Veneers
- Reconstituted Veneers
- Imported Veneers (< 4 mm)
- Exotic Veneers (.55+)





- Vivre PVC Foam Boards
- Vivre PVC Solid Doors
- Vivre PVC Grill Boards (CNC Jalis)

- Vivre Profiles
- Vivre PETG Sheets
- Evowood: Solid Wood Panels
- Vivre PVC Marble Sheets
- Vivre Louvers
- Vivre WPC Exterior Profiles

# vivre PANELS





info@vivrepanels.com

www.vivrepanels.com



facebook.com/vivrepanels/



Qvivrepanels

Note:

We reserve the right to change product specifications or its availability in this catalogue. Although we try to ensure that a