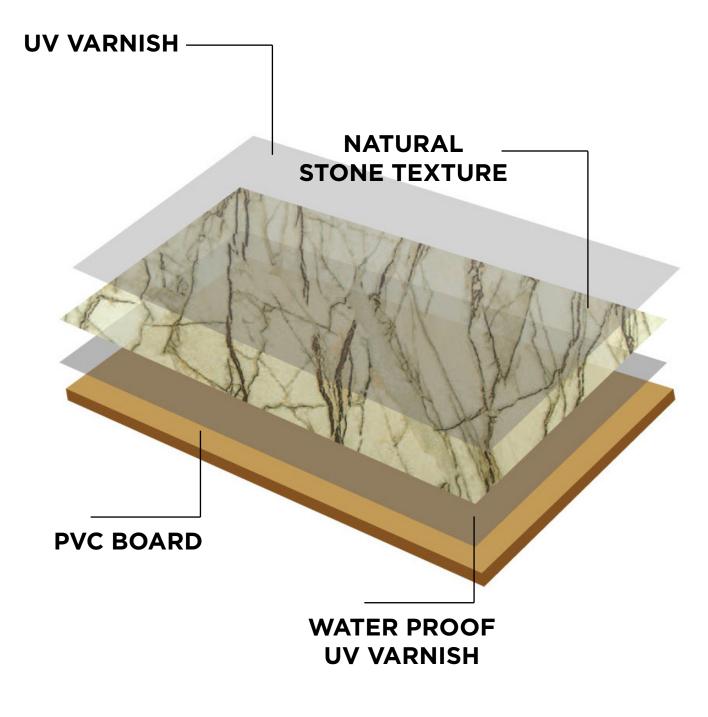

### INTRODUCTION OF UV MARBLE

A beautiful artistic sheet inspired by the choicest marble designs that is perfect for walls, ceilings or any other interior application.

It is easy to install, simple to maintain, does not break easily and provides an ultra-glamorous look and feel.

The sheets come in a wide range of colors and textures that make it suitable for both home and commercial spaces, ensuring endless possibilities.

### **AVAILABLE THICKNESS - 3mm**

#### **STANDARD SIZE - 8ft x 4ft**