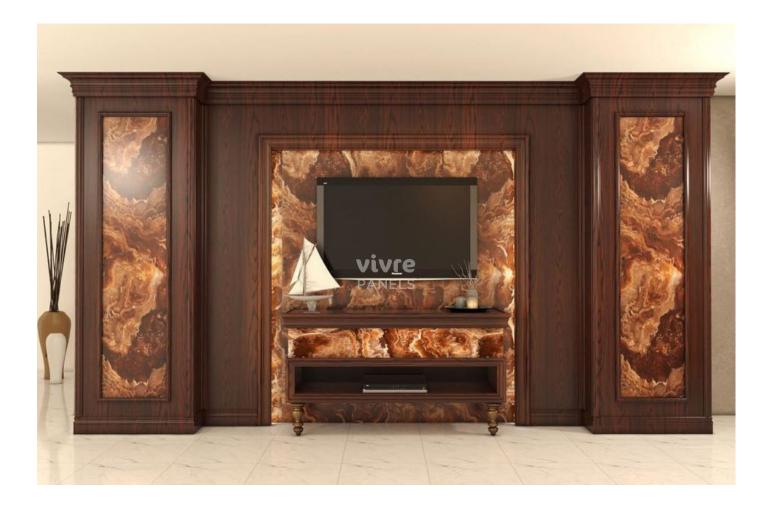

### INTRODUCTION OF UV MARBLE

A beautiful artistic sheet inspired by the choicest marble designs that is perfect for walls, ceilings or any other interior application.

It is easy to install, simple to maintain, does not break easily and provides an ultra-glamorous look and feel.

The sheets come in a wide range of colors and textures that make it suitable for both home and commercial spaces, ensuring endless possibilities.

### **UV MARBLE APPLICATIONS**