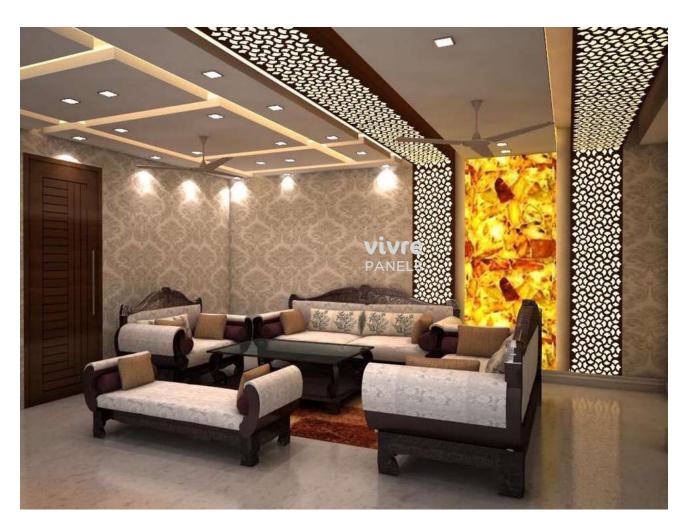

### **PVC GRILL BOARDS (CNC JAALI)**

#### WHY VIVRE PVC

- The construction industry uses conventional materials like plywood or wood which cause deforestation and other different types of pollution.
- Vivre extrudes it's PVC for it's PVC Foam Boards which make this process faster, while delivering a better quality product.
- As one of the leading PVC players in India, Vivre PVC specializes in high quality wood plastic composite products by harnessing modern production lines, latest extrusion technology and skilled technicians.