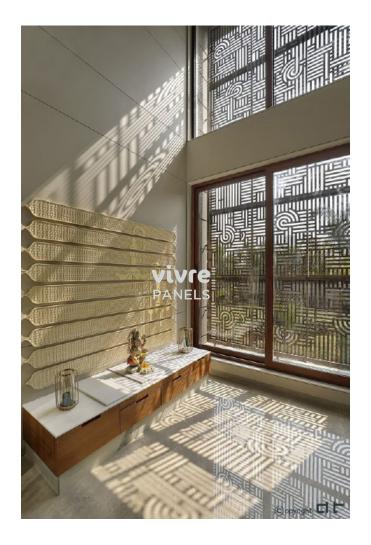

### **PVC GRILL BOARDS (CNC JAALI)**

# INTRODUCTION OF PVC

#### WHAT IS PVC?

- PVC (Polyvinyl Chloride) is a wood-based hybrid material, consisting of polymer fibers, calcium carbonate, lubricants and other chemicals. Unlike wood, it is completely water proof and borer-termite proof.
- It is a futuristic product: 100% eco-friendly and engineered for durability.

#### WHY VIVRE PVC

- The construction industry uses conventional materials like plywood or wood which cause deforestation and other different types of pollution.
- Vivre extrudes it's PVC for it's PVC Foam Boards which make this process faster, while delivering a better quality product.
- As one of the leading PVC players in India, Vivre PVC specializes in high quality wood plastic composite products by harnessing modern production lines, latest extrusion technology and skilled technicians.