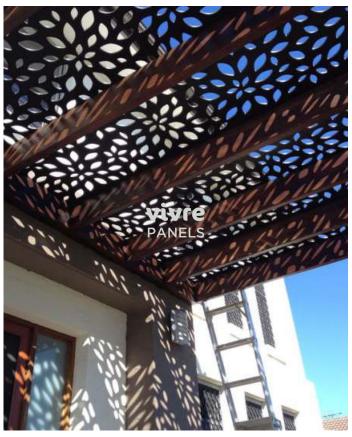

### **PVC GRILL BOARDS (CNC JAALI)**

# INTRODUCTION OF PVC

#### WHAT IS PVC?

- PVC (Polyvinyl Chloride) is a wood-based hybrid material, consisting of polymer fibers, calcium carbonate, lubricants and other chemicals. Unlike wood, it is completely water proof and borer-termite proof.
- It is a futuristic product: 100% eco-friendly and engineered for durability.

#### WHY VIVRE PVC

- The construction industry uses conventional materials like plywood or wood which cause deforestation and other different types of pollution.
- Vivre extrudes it's PVC for it's PVC Foam Boards which make this process faster, while delivering a better quality product.
- As one of the leading PVC players in India, Vivre PVC specializes in high quality wood plastic composite products by harnessing modern production lines, latest extrusion technology and skilled technicians.