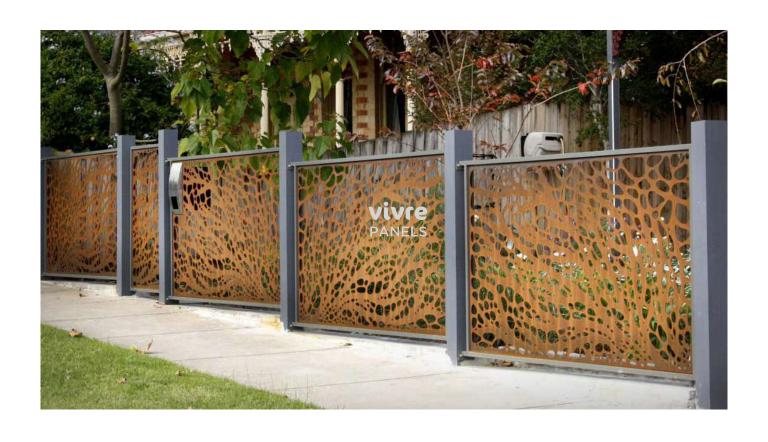

### **PVC GRILL BOARDS (CNC JAALI)**

#### WHY VIVRE PVC

- The construction industry uses conventional materials like plywood or wood which cause deforestation and other different types of pollution.
- Vivre extrudes it's PVC for it's PVC Foam Boards which make this process faster, while delivering a better quality product.
- As one of the leading PVC players in India, Vivre PVC specializes in high quality wood plastic composite products by harnessing modern production lines, latest extrusion technology and skilled technicians.