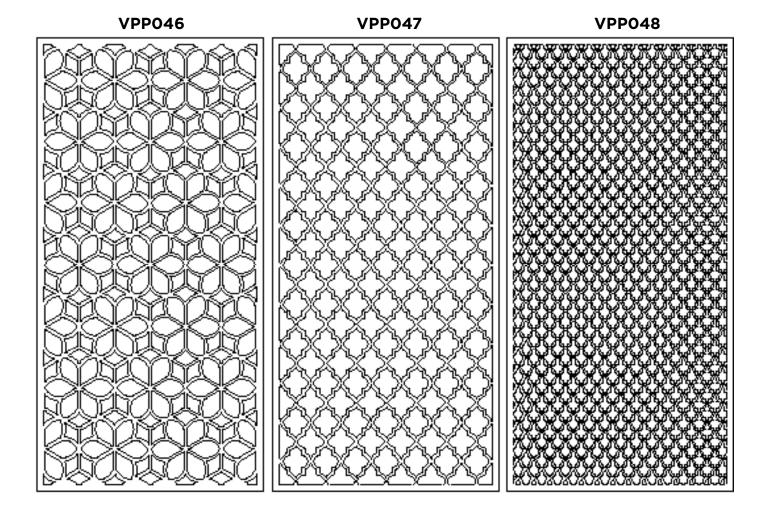

## **PVC GRILL BOARDS DESIGNS**

VPP091 VPP092 VPP093

VPP103 VPP104 VPP105

VPP106 VPP107 VPP108