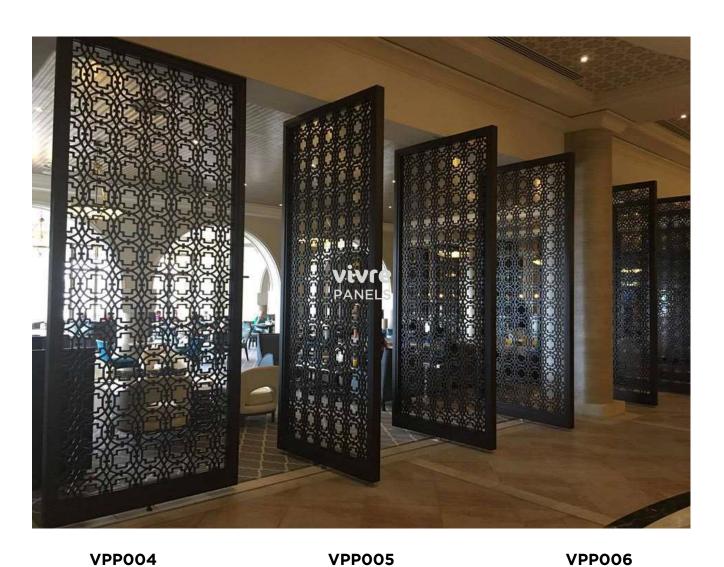

## **PVC GRILL BOARDS DESIGNS**

VPP091 VPP092 VPP093

VPP103 VPP104 VPP105

VPP106 VPP107 VPP108