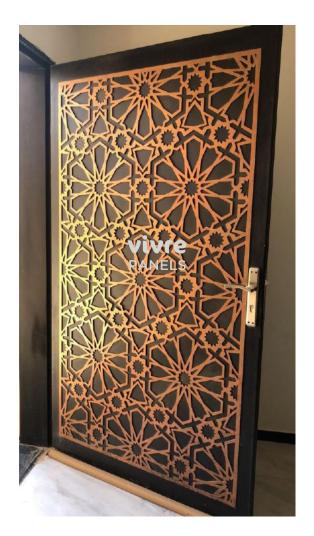

### **PVC GRILL BOARDS (CNC JAALI)**

## **PVC GRILL BOARDS DESIGNS**

VPP091 VPP092 VPP093

VPP103 VPP104 VPP105

VPP106 VPP107 VPP108