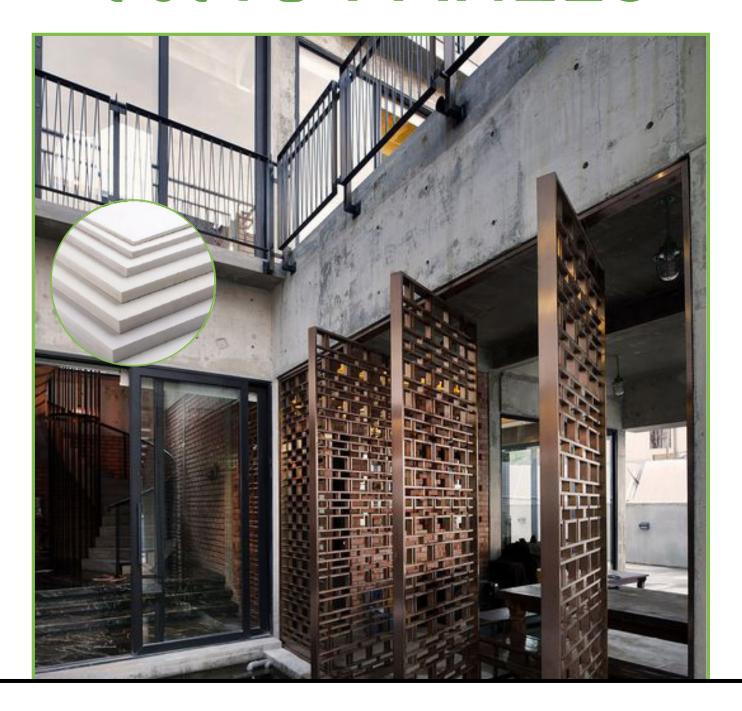

### **PVC GRILL BOARDS (CNC JAALI)**

#### WHAT IS PVC?

- PVC (Polyvinyl Chloride) is a wood-based hybrid material, consisting of polymer fibers, calcium carbonate, lubricants and other chemicals. Unlike wood, it is completely water proof and borer-termite proof.
- It is a futuristic product: 100% eco-friendly and engineered for durability.

#### WHY VIVRE PVC

- The construction industry uses conventional materials like plywood or wood which cause deforestation and other different types of pollution.
- Vivre extrudes it's PVC for it's PVC Foam Boards which make this process faster, while delivering a better quality product.
- As one of the leading PVC players in India, Vivre PVC specializes in high quality wood plastic composite products by harnessing modern production lines, latest extrusion technology and skilled technicians.

#### **TECHNICAL INFORMATION**

Each Jaali panel will have a border of 1 inch on it's outer edges.

| STANDARD SIZE | THICKNESS (mm) |  |
|---------------|----------------|--|
| 8ft X 2ft     | 8, 12, 18      |  |
| 8ft x 4ft     | 0, 12, 10      |  |