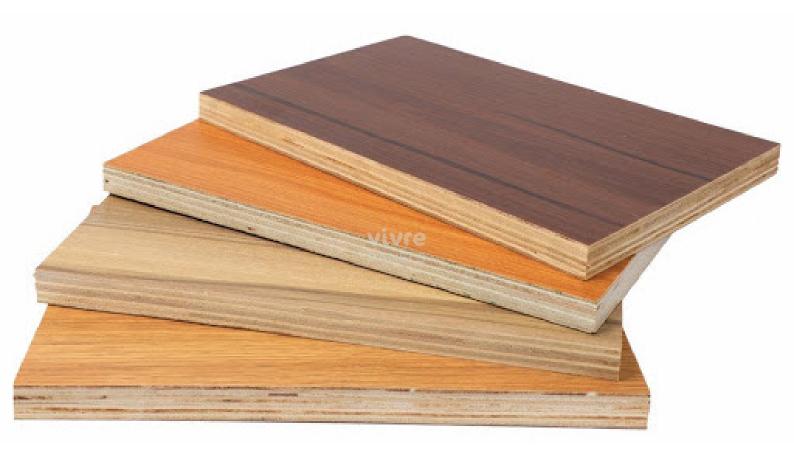

### INTRODUCTION OF LAMINATED PLYWOOD

- Essentially, Laminated Plywood is any piece of Plywood that has had a laminate or film face applied directly to one, or both, of the faces on a raw Ply wood substrate. These laminates come in many different varieties, offering different colours, textures, and grain.
- A lot of time, cost and effort that goes into manually gluing laminates over plywood can be prevented by using prelaminated plywood sheets.
- What consumers must also understand is that there's a difference between prelaminated particle boards and laminated plywood. Most of the trendy ready made furniture is made from pre-laminated particle boards or prelaminated MDF( Medium-density fibreboards) and not from laminated plywood. Not only is such furniture of poor quality and strength but also has a short life. So, if you prefer furniture that lasts a lifetime, go for laminated plywood.

### THE TYPES

OSL (One Side Laminated)