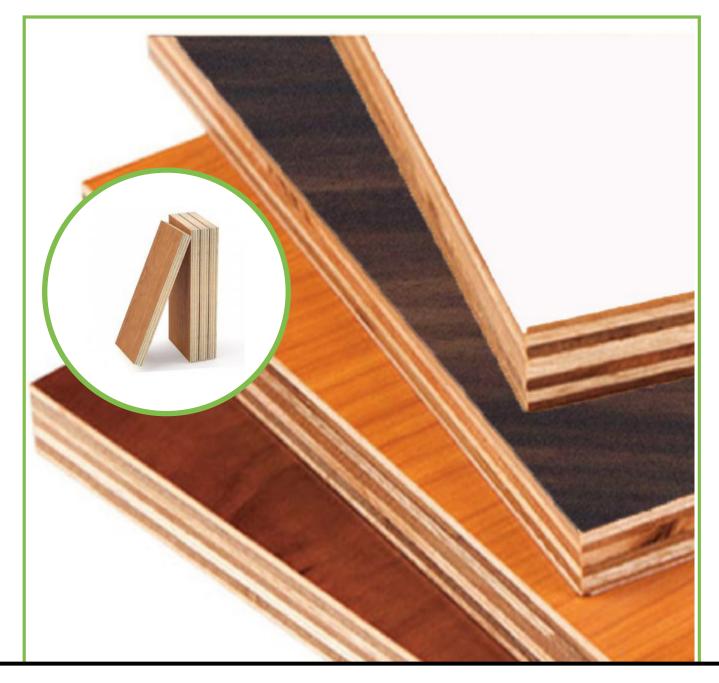

### INTRODUCTION OF LAMINATED PLYWOOD

- Essentially, Laminated Plywood is any piece of Plywood that has had a laminate or film face applied directly to one, or both, of the faces on a raw Ply wood substrate. These laminates come in many different varieties, offering different colours, textures, and grain.
- A lot of time, cost and effort that goes into manually gluing laminates over plywood can be prevented by using prelaminated plywood sheets.
- What consumers must also understand is that there's a difference between prelaminated particle boards and laminated plywood. Most of the trendy ready made furniture is made from pre-laminated particle boards or prelaminated MDF( Medium-density fibreboards) and not from laminated plywood. Not only is such furniture of poor quality and strength but also has a short life. So, if you prefer furniture that lasts a lifetime, go for laminated plywood.

### THE TYPES

OSL (One Side Laminated)