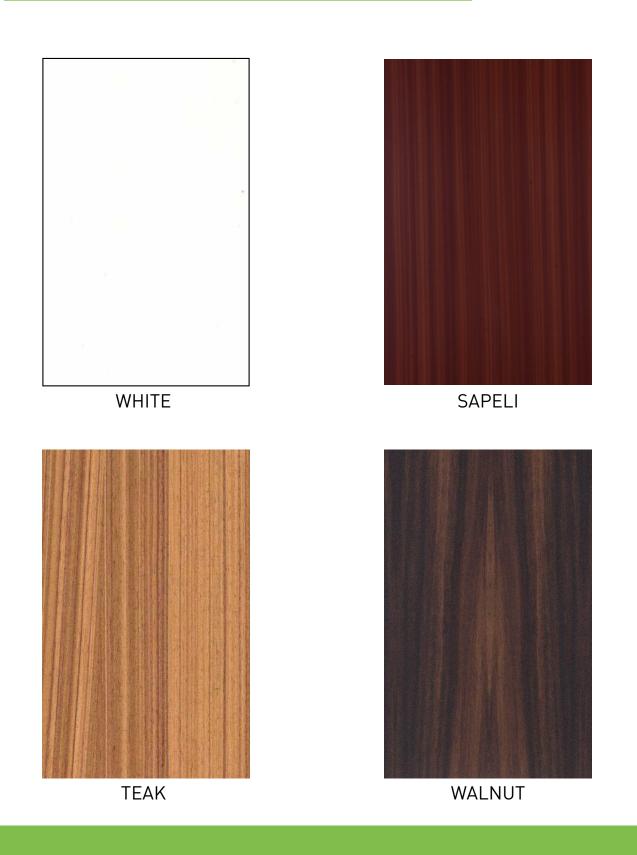

nd not from laminated plywood. Not only is such furniture of poor quality and strength but also has a short life. So, if you prefer furniture that lasts a lifetime, go for laminated plywood.

### THE TYPES

OSL (One Side Laminated)







# **AVAILABLE THICKNESS**

#### STANDARD SIZE - 8ft x 4ft

BOTH SIDE LAMINATED

| THICKNESS (mm) | COLORS                       |
|----------------|------------------------------|
| 6              | OFF WHITE                    |
| 8              | OFF WHITE                    |
| 12             | OFF WHITE                    |
| 18             | OFF WHITE &<br>WOODEN FINISH |

#### ONE SIDE LAMINATED

| THICKNESS (mm) | COLORS    |
|----------------|-----------|
| 18             | OFF WHITE |

### **FEATURES**



vivre PANELS 5

## **AVAILABLE COLORS**



### LAMINATED PLYWOOD APPLICATIONS

- Flooring Applications
- Bench and bar-tops
- Shelving & Stairs
- Furniture Construction
- Shop fit-outs
- Display Cabinets



### **PRODUCT CATEGORIES**





- Birch Plywood
- Rubberwood Finger Joint Board
- Keuring (Gurjan) Plywood
- Oriented Strand Board (OSB)
- Laminated (Melamine) Plywood
- MDF
- Insulated Softboard (Pin Board)
- Malaysian Solid Wood Door



- Teak Veneers
- Reconstituted Veneers
- Imported Veneers (< 4 mm)
- Exotic Veneers (.55+)





- Vivre PVC Foam Boards
- Vivre PVC Solid Doors
- Vivre PVC Grill Boards (CNC Jalis)

- Vivre Profiles
- Vivre PETG Sheets
- Evowood: Solid Wood Panels
- Vivre PVC Marble Sheets
- Vivre Louvers
- Vivre WPC Exterior Profiles

## vivre PANELS





info@vivrepanels.com

www.vivrepanels.com



facebook