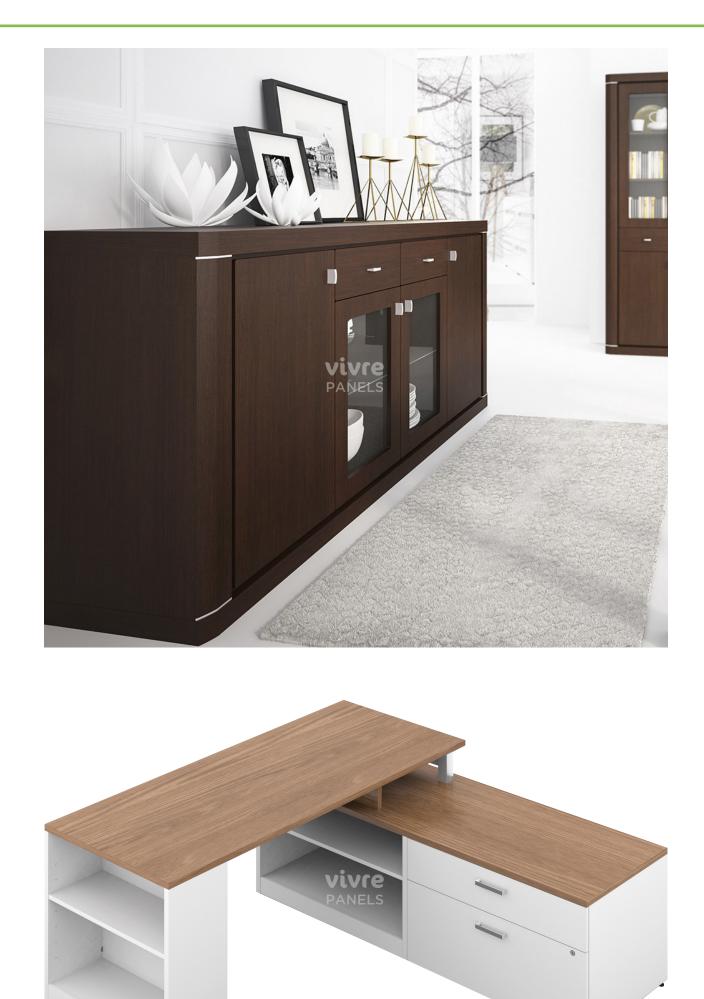

### LAMINATED PLYWOOD APPLICATIONS

- Flooring Applications
- Bench and bar-tops
- Shelving & Stairs
- Furniture Construction
- Shop fit-outs
- Display Cabinets