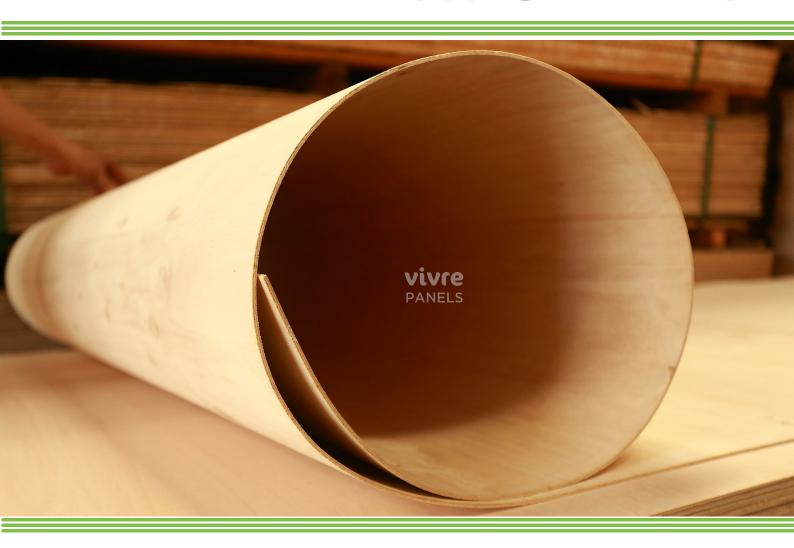

# INTRODUCTION OF FLEXI PLY

- Flexi Ply, like the name suggests, is a completely flexible and light-weight plywood.
- The flexibility is made possible by the open grained texture of the wood, allowing the veneer on the outer surface to expand and the veneer on the inner surface to contract.
- Available on both Gurjan (Keuring) & Hardwood backing, use Vivre Flexi Ply as your substrate to give shape and form to your designs.

### **FEATURES**

Various Finishes Possible

Easy Time

100% Termite Proof

Easy Flex