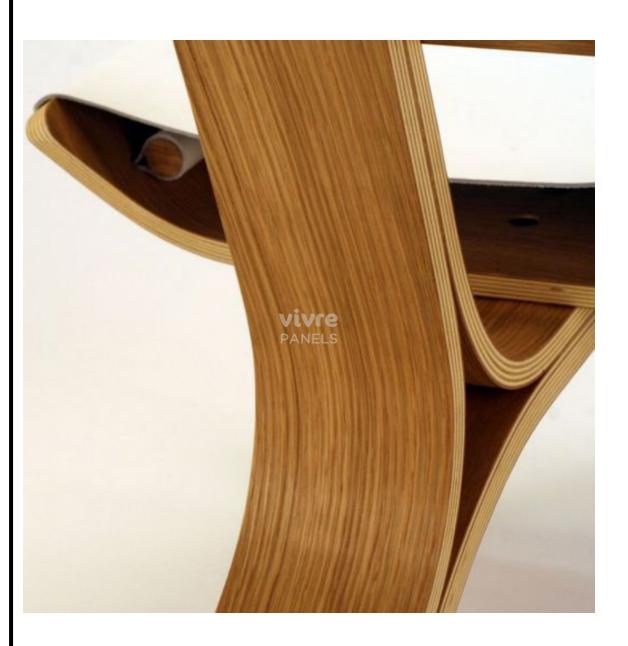

# INTRODUCTION OF FLEXI PLY

- Flexi Ply, like the name suggests, is a completely flexible and light-weight plywood.
- The flexibility is made possible by the open grained texture of the wood, allowing the veneer on the outer surface to expand and the veneer on the inner surface to contract.
- Available on both Gurjan (Keuring) & Hardwood backing, use Vivre Flexi Ply as your substrate to give shape and form to your designs.

# FLEXI PLY APPLICATIONS

- Reception Counters
- Wall Linings
- Furniture
- General Cabinetry
- Auto Interiors
- Forming Architectural Features