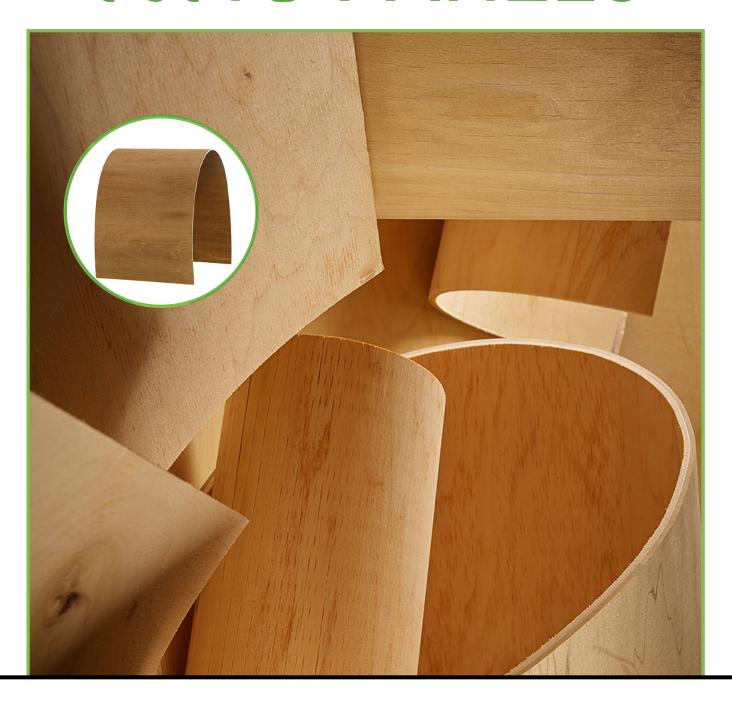

# INTRODUCTION OF FLEXI PLY

- Flexi Ply, like the name suggests, is a completely flexible and light-weight plywood.
- The flexibility is made possible by the open grained texture of the wood, allowing the veneer on the outer surface to expand and the veneer on the inner surface to contract.
- Available on both Gurjan (Keuring) & Hardwood backing, use Vivre Flexi Ply as your substrate to give shape and form to your designs.

### **FEATURES**

Various Finishes Possible

Easy Time

100% Termite Proof

Easy Flex